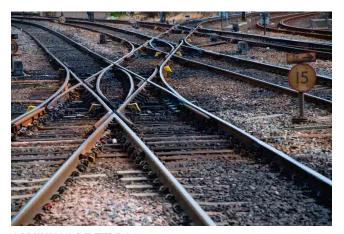

### **INDUSTRIAL APPLICATIONS**

CAMINHOS DE FERRO

**RAILWAYS** 

INDÚSTRIA DE FERRO E AÇO IRON & STEEL INDUSTRY

MARINES MARINES

NAVIOS E INDÚSTRIA DE CONSTRUÇÃO DE NAVIOS SHIPYARDS & SHIP BUILDING INDUSTRY